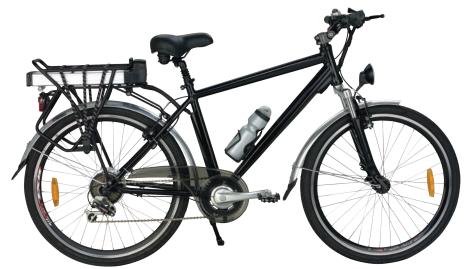

## 7-Speed Lithium Powered Eco-Friendly Electric Bike

Economical, practical and stylish, the versatile Outback 7-Speed Electric Bike is all you need to have to enjoy a nice scenic ride to enjoy the great outdoor pleasure. The Outback electric bike provides the perfect alternative to transportation. This electric bike is powered by a removable Lithium—lon battery pack. The removable battery pack provides the convenience of carrying the battery indoors for charging. This powerful bike reaches speeds up to 15 miles per hour and has a range of up to 31 miles on a single charge.

## **Specifications:**

- Motor: 250W, 36V Brushless Alloy
- Battery: LiFePo4, 36V/10AH
- Controller: Speed sensor 36V brushless PAS (pedal-assisted system)
- Display: 3 Mode with on/off
- Max Speed: Up to 15 MPH (rider weight contingent)
- Range: Up to 31 miles per charge (rider weight contingent)
- Gear Set: Shimano 7-Speed Drivetrain
- Brakes: F/R Tektro V-Brake
- Tires: 26" x 1.75W, KENDA
- Rims: 26" Alloy Double Wall
- Handlebar/Stem: Zoom, alloy adjustable

- Front Fork: Alloy Suspension
- Seat: Wide seat, MTB type, Alloy Suspension Seat post
- Frame: Alloy, integrated H/T size 26" x 18"
- Pedals: Alloy, one piece, 9/16" VP
- · Crank Set: Lasco, alloy crank sets