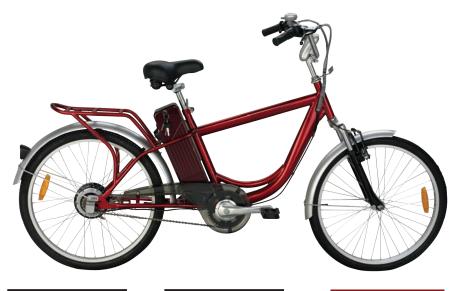

## NAVIGATOT SM24 Single Speed Bike Eco-Friendly Electric Bike

Simple and easy, the Navigator Urban Street electric bike is all you need to enjoy around town, it can speed up to 15 miles per hour and has a range of 28 miles per charge. This bike is ideal for transportation around the city and still enjoy the pleasure of a smooth ride.

BIKE COLOR Available In Champagne Red

## **Specifications:**

- Motor: 250W, 24V Brushless
- Battery: Lead Acid 24V / 10AH
- Controller: Speed sensor 24V brushless PAS (pedal-assisted system)
- Display: Battery capacity
- Max Speed: Up to 15 MPH (rider weight contingent)
- Range: Up to 28 miles per charge(rider weight contingent)
- Gear Set: Single speed
- Brakes: F/R: V-Brake
- Tires: 24" x 1.75W, with reflector
- Rims: 24" Alloy Double Wall
- Handlebar/Stem: Steel handlebar and stem

- Front Fork: Rigid steel fork
- Seat: Wide leather, steel seat post
- Frame: Steel frame size 24" x 18"
- Pedals: Plastic with reflectors
- Crank Set: Steel crank sets

Model No.:MS-EBLAM24Net Weight:99 lbsDimensions:66" x 11" x 33"UPC No.:8 15577 01905 4Color:Champagne RedContainer Qty.:159