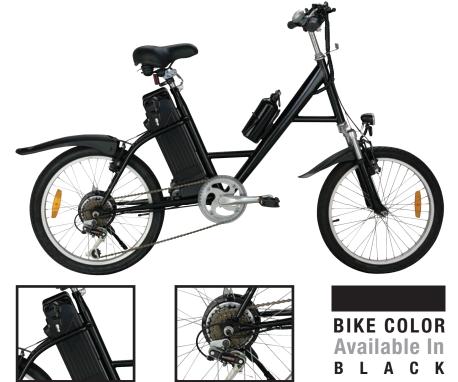

## **Specifications:**

- Motor: 250W, 24V Brushless Alloy
- Battery: Lead Acid 24V / 10AH
- Controller: Speed sensor 24V brushless PAS (pedal-assisted system)
- · Display: Battery capacity
- Max Speed: Up to 15 MPH (rider weight contingent)
- Range: Up to 28 miles per charge(rider weight contingent)
- Gear Set: Shimano 7-Speed Drivetrain
- Brakes: F/R: V-Brake
- Tires: 20" x 1.75W, with reflector
- Rims: 20" Alloy Double Wall
- Handlebar/Stem: Steel handlebar and stem

- Front Fork: Rigid steel fork
- Seat: Dirt bike type, steel seat post
- Frame: Steel frame size 20" x 18"
- Pedals: Plastic with reflectors
- Crank Set: Steel crank sets

Model No.: MS-EBLAY20 Net Weight: 99 lbs

Dimensions: 65" x 10" x 35" UPC No.: 8 15577 01903 0

Color: Black Container Qty.: 138